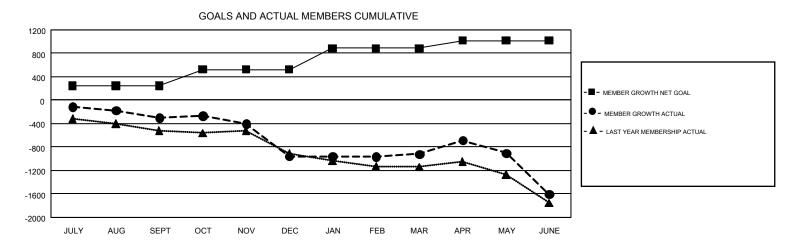

## GMT: STEVE ANTON

REPORT DOES NOT INCLUDE CLUBS IN UNDISTRICTED AREAS.

| Clubs                 |               |           |               | Members               |                           |                         |                                                    |  |
|-----------------------|---------------|-----------|---------------|-----------------------|---------------------------|-------------------------|----------------------------------------------------|--|
| RESULTS FOR 2018-2019 |               |           |               | RESULTS FOR 2018-2019 |                           |                         |                                                    |  |
| QUARTER               | NEW CLUB GOAL | NEW CLUBS | DROPPED CLUBS | QUARTER               | MEMBER GROWTH NET<br>GOAL | MEMBER GROWTH<br>ACTUAL | DROPPED<br>MEMBERS ACTUAL<br>(including transfers) |  |
| JULY/AUG/SEPT         | 6             | 1         | 7             | JULY/AUG/SEPT         | 246                       | 815                     | 988                                                |  |
| OCT/NOV/DEC           | 10            | 0         | 10            | OCT/NOV/DEC           | 278                       | 823                     | 1,411                                              |  |
| JAN/FEB/MAR           | 12            | 3         | 3             | JAN/FEB/MAR           | 365                       | 932                     | 783                                                |  |
| APR/MAY/JUNE          | 8             | 2         | 13            | APR/MAY/JUNE          | 131                       | 1,172                   | 1,726                                              |  |