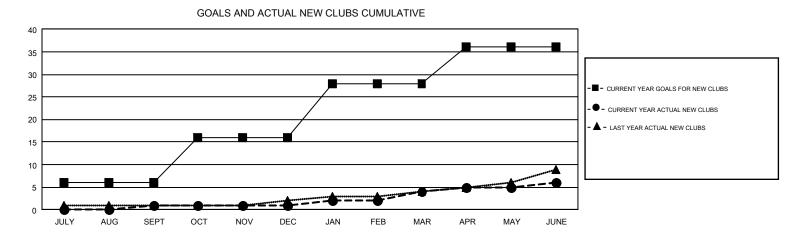

## GMT: STEVE ANTON

REPORT DOES NOT INCLUDE CLUBS IN UNDISTRICTED AREAS.

| Clubs                 |               |           |               | Members               |                           |                         |                                                    |  |
|-----------------------|---------------|-----------|---------------|-----------------------|---------------------------|-------------------------|----------------------------------------------------|--|
| RESULTS FOR 2018-2019 |               |           |               | RESULTS FOR 2018-2019 |                           |                         |                                                    |  |
| QUARTER               | NEW CLUB GOAL | NEW CLUBS | DROPPED CLUBS | QUARTER               | MEMBER GROWTH NET<br>GOAL | MEMBER GROWTH<br>ACTUAL | DROPPED<br>MEMBERS ACTUAL<br>(including transfers) |  |
| JULY/AUG/SEPT         | 6             | 1         | 7             | JULY/AUG/SEPT         | 246                       | 815                     | 988                                                |  |
| OCT/NOV/DEC           | 10            | 0         | 10            | OCT/NOV/DEC           | 278                       | 823                     | 1,411                                              |  |
| JAN/FEB/MAR           | 12            | 3         | 3             | JAN/FEB/MAR           | 365                       | 932                     | 783                                                |  |
| APR/MAY/JUNE          | 8             | 2         | 13            | APR/MAY/JUNE          | 131                       | 1,172                   | 1,726                                              |  |